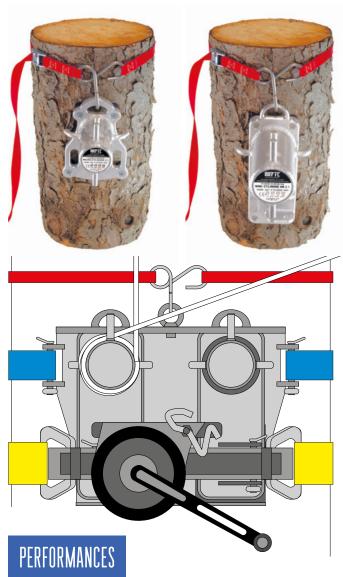

## TECHNICAL DATA

- 100 % polyester strap (9 m 29.5 ft).
- 304 stainless steel hook.
- Galvanised steel cam-lever buckle
- Weight: 550 g (1.1 lb).
- Maximum load for hook: 60 kg (132.3 lb).

The CROCH'TY is fixed on the tree and allows an easy set up of friction devices, without having to hold their weight while manipulating them.

It is an essential accessory, it offers a great comfort and helps save time and energy when setting up and taking them off. The user can keep both hands free during those steps. Once the device has been set up, the hook can be used to hang the rolled up strap.