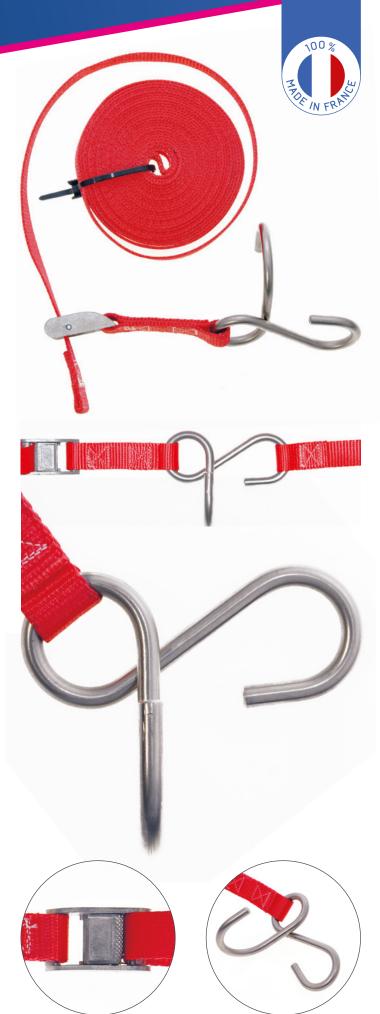

## TECHNICAL DATA

- 100 % polyester strap (9 m 29.5 ft).
- 304 stainless steel hook.
- Galvanised steel cam-lever buckle
- Weight: 550 g (1.1 lb).
- Maximum load for hook: 60 kg (132.3 lb).

The CROCH'TY is fixed on the tree and allows an easy set up of friction devices, without having to hold their weight while manipulating them.

It is an essential accessory, it offers a great comfort and helps save time and energy when setting up and taking them off. The user can keep both hands free during those steps. Once the device has been set up, the hook can be used to hang the rolled up strap.