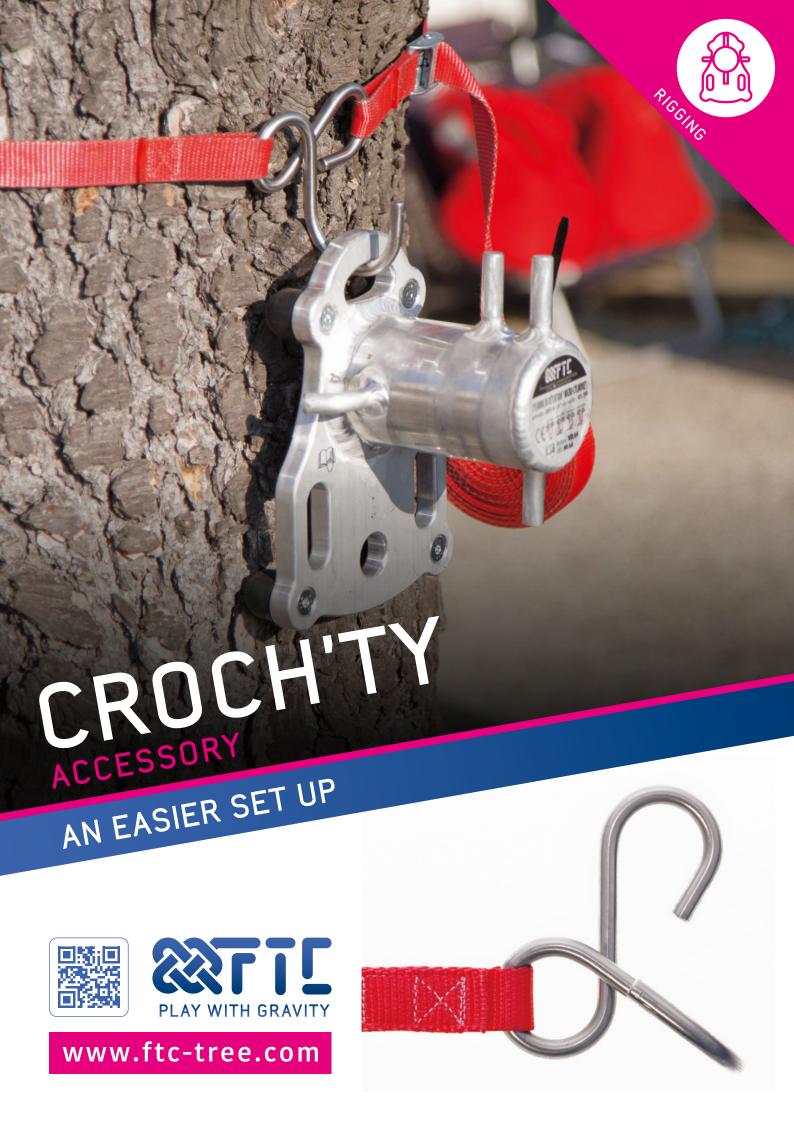

THE CROCH'TY IS A GREAT ACCESSORY FOR SETTING UP LOWERING DEVICES.

## TECHNICAL DATA

- 100 % polyester strap (9 m 29.5 ft).
- 304 stainless steel hook.
- Galvanised steel cam-lever buckle
- Weight: 550 g (1.1 lb).
- Maximum load for hook: 60 kg (132.3 lb).

The CROCH'TY is fixed on the tree and allows an easy set up of friction devices, without having to hold their weight while manipulating them.

It is an essential accessory, it offers a great comfort and helps save time and energy when setting up and taking them off. The user can keep both hands free during those steps. Once the device has been set up, the hook can be used to hang the rolled up strap.