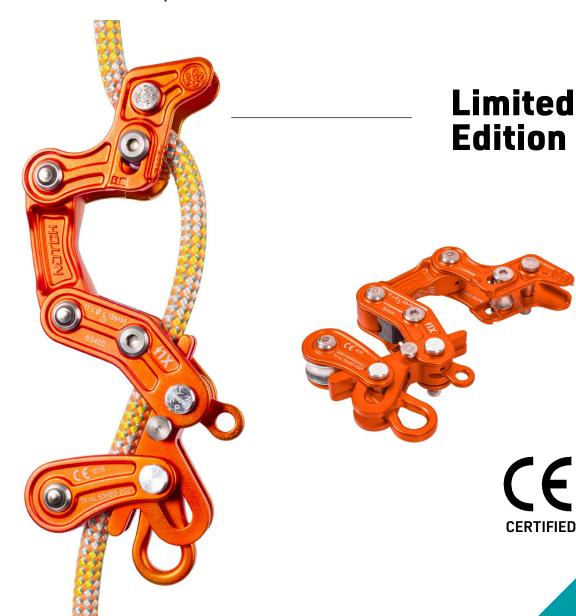

## LIMITED EDITION ORANGE ROPE RUNNER PRO

For SRS or MRS Climbing | Mid-line Attachable | Multiple Friction Settings For 11-13mm Diameter Ropes

## FEATURES & BENEFITS

- Approved for SRS or MRS climbing
- Mid-line attachable
- Improved rounded top for comfortable one hand descent
- Multiple friction settings
- Concave shaped steel bollards allow smoother descent, reducing "break in" period
- One-piece design with Slic Pin retention
- Enhanced ergonomics and rope friendly edges
- Integrated SRS central ascent harness attachment point
- Improved sealed ball bearings pulley
- Rope compatibility: 11 to 13mm diameter
- Engineered by Notch with original inventor Kevin Bingham

| ITEM#              | 534200R                   |
|--------------------|---------------------------|
| UPC                | 810122891475              |
| ROPE COMPATIBILITY | 11-13mm                   |
| WLL                | 308lbs (140kg)            |
| WEIGHT             | 16oz (453g)               |
| MATERIALS          | Aluminum, Stainless Steel |
| CASE QUANTITY      | 12                        |
| COUNTRY            | TAIWAN                    |
| HTS#               | 7616.99.5190              |