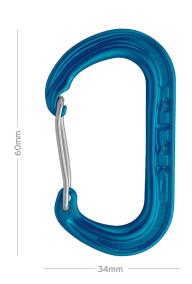

## The Wee-Wire

is how we fondly term our new XSRE wire gate carabiner. The XSRE wire is the newest addition to the hugely popular XSRE family. With an offset oval wiregate and I-Beam construction for optimum strength to weight ratio, the wire gate option is also the most affordable XSRE carabiner in our range.

## **TECH SPECS**

| DESCRIPTION   | PRODUCT CODE | COLOUR     | WEIGHT | DIMENSION | MBS (MAJOR AXIS) | GATE OPENING | CONFORMANCE |
|---------------|--------------|------------|--------|-----------|------------------|--------------|-------------|
| XSRE Wiregate | A538BLK      | Black      | 9g     | 34 x 60mm | 4kN              | 16mm         | Not PPE     |
| XSRE Wiregate | A538BL       | Blue       | 9g     | 34 x 60mm | 4kN              | 16mm         | Not PPE     |
| XSRE Wiregate | A538GR       | Green      | 9g     | 34 x 60mm | 4kN              | 16mm         | Not PPE     |
| XSRE Wiregate | A538LG       | Lime Green | 9g     | 34 x 60mm | 4kN              | 16mm         | Not PPE     |
| XSRE Wiregate | A538MG       | Matt Grey  | 9g     | 34 x 60mm | 4kN              | 16mm         | Not PPE     |
| XSRE Wiregate | A5380R       | Orange     | 9g     | 34 x 60mm | 4kN              | 16mm         | Not PPE     |
| XSRE Wiregate | A538PK       | Pink       | 9g     | 34 x 60mm | 4kN              | 16mm         | Not PPE     |
| XSRE Wiregate | A538PR       | Purple     | 9g     | 34 x 60mm | 4kN              | 16mm         | Not PPE     |
| XSRE Wiregate | A538RD       | Red        | 9g     | 34 x 60mm | 4kN              | 16mm         | Not PPE     |
| XSRE Wiregate | A538TQ       | Turquoise  | 9g     | 34 x 60mm | 4kN              | 16mm         | Not PPE     |