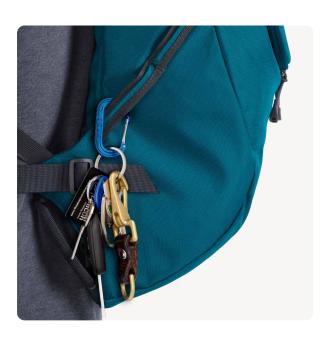

## The Wee-Wire

is how we fondly term our new XSRE wire gate carabiner. The XSRE wire is the newest addition to the hugely popular XSRE family. With an offset oval wiregate and I-Beam construction for optimum strength to weight ratio, the wire gate option is also the most affordable XSRE carabiner in our range.