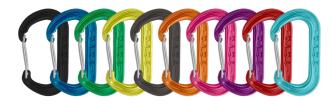

## **XSRE** Wire



## The Wee-Wire

is how we fondly term our new XSRE wire gate carabiner. The XSRE wire is the newest addition to the hugely popular XSRE family. With an offset oval wiregate and I-Beam construction for optimum strength to weight ratio, the wire gate option is also the most affordable XSRE carabiner in our range.





Available in 10 highly saturated colours.



## **FEATURES**

- Symmetrical D shape
- I-Beam construction for optimum strength to weight ratio
- Wider gate opening of 16mm
- DMM quality on accessory carabiner
- Wiregates perform better in snow and icy conditions

## **TECH SPECS**

| DESCRIPTION   | PRODUCT CODE | COLOUR     | WEIGHT | DIMENSION | MBS (MAJOR AXIS) | GATE OPENING | CONFORMANCE |
|---------------|--------------|------------|--------|-----------|------------------|--------------|-------------|
| XSRE Wiregate | A538BLK      | Black      | 9g     | 34 x 60mm | 4kN              | 16mm         | Not PPE     |
| XSRE Wiregate | A538BL       | Blue       | 9g     | 34 x 60mm | 4kN              | 16mm         | Not PPE     |
| XSRE Wiregate | A538GR       | Green      | 9g     | 34 x 60mm | 4kN              | 16mm         |